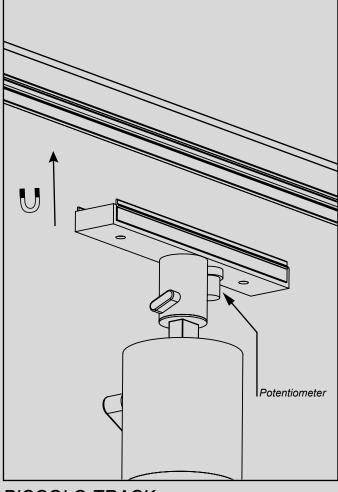

### SIMPLE PEG INSTALLATION

CEILING PEG INSTALLATION Ø50

RECESSED PEG INSTALLATION Ø43 AND Ø60

INSTALLATION ON TRACK

SLIM TRACK

PICCOLO TRACK

RCA TRIM INSTALLATION

RCA TRIMLESS INSTALLAITON