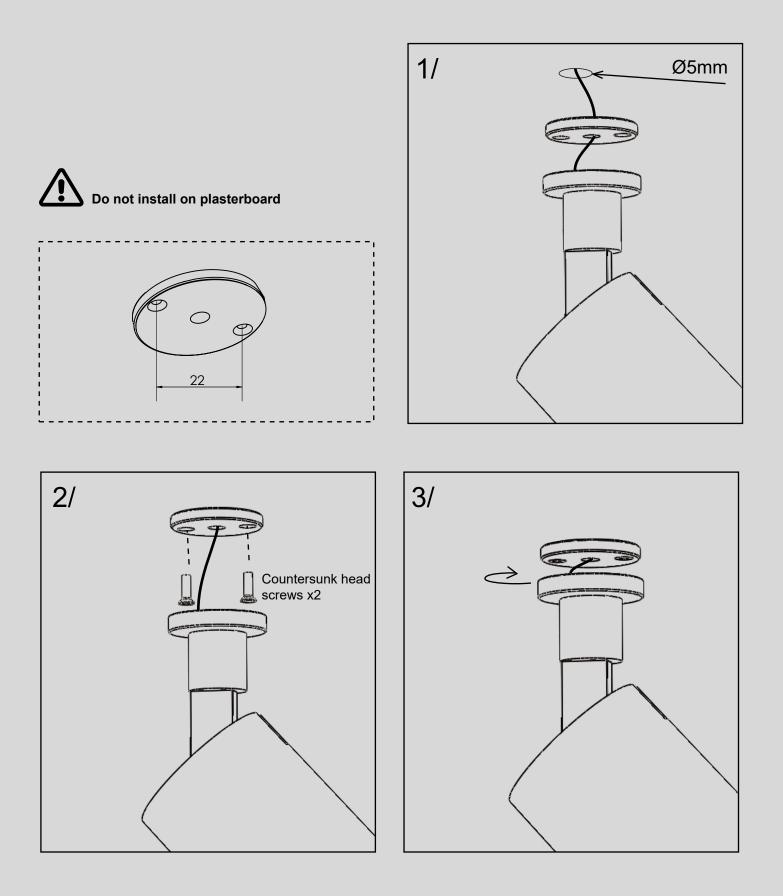

### SIMPLE PEG INSTALLATION

CEILING PEG INSTALLATION Ø50

RECESSED PEG INSTALLATION Ø43 AND Ø60

INSTALLATION ON TRACK

SLIM TRACK

PICCOLO TRACK

RCA TRIM INSTALLATION

RCA TRIMLESS INSTALLAITON