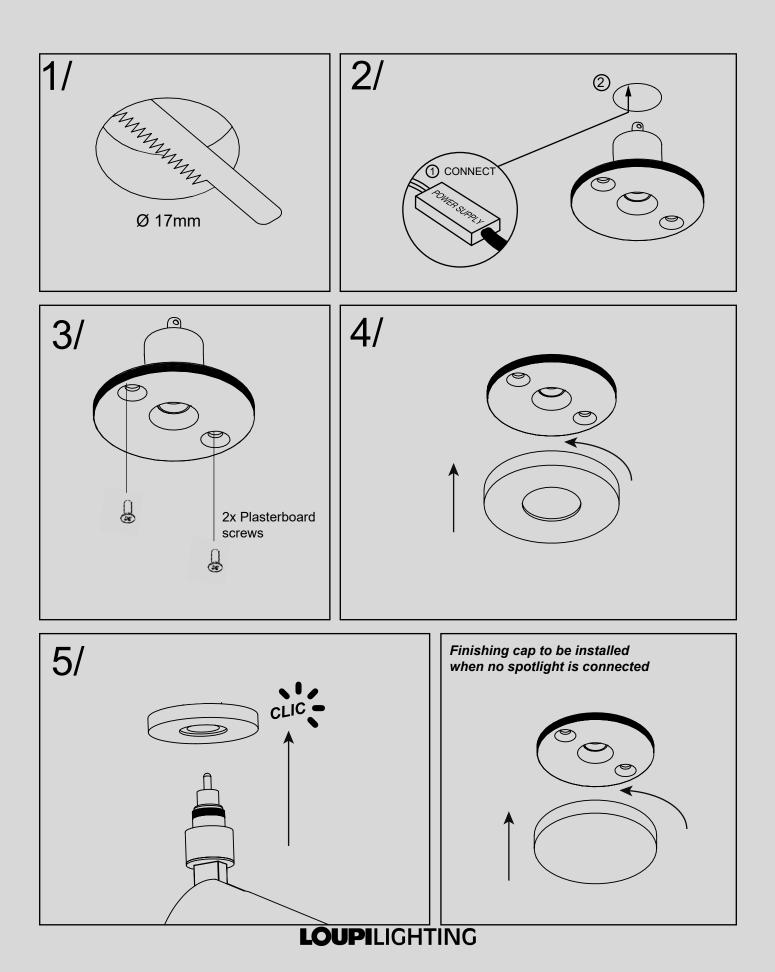

### SIMPLE PEG INSTALLATION

CEILING PEG INSTALLATION Ø50

RECESSED PEG INSTALLATION Ø43 AND Ø60

INSTALLATION ON TRACK

SLIM TRACK

PICCOLO TRACK

RCA TRIM INSTALLATION

RCA TRIMLESS INSTALLAITON