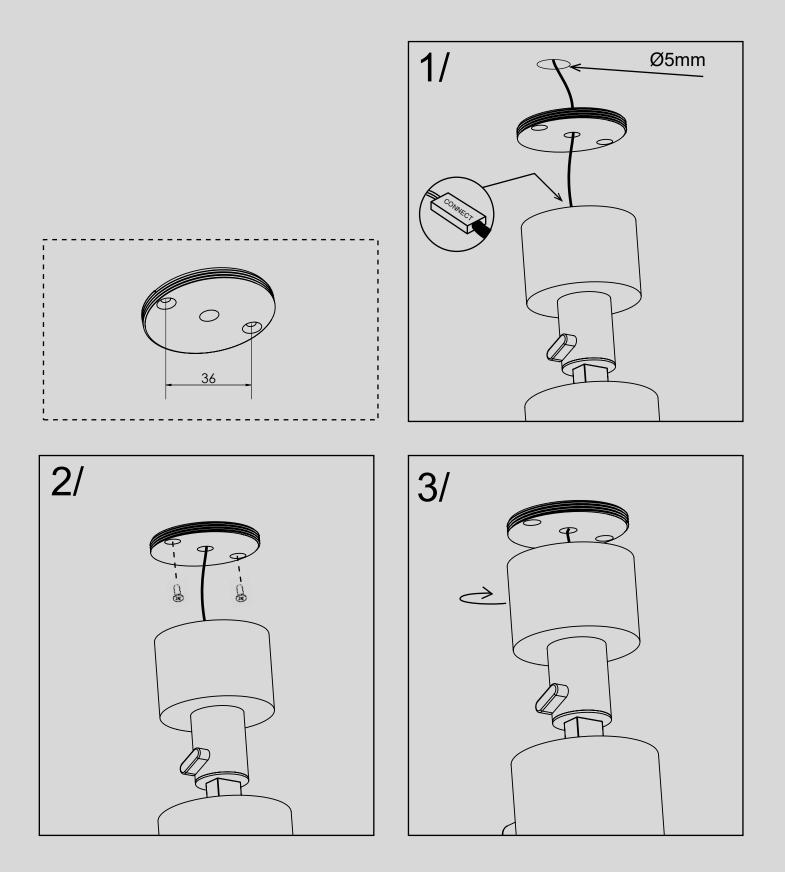

### SIMPLE PEG INSTALLATION

CEILING PEG INSTALLATION Ø50

RECESSED PEG INSTALLATION Ø43 AND Ø60

INSTALLATION ON TRACK

SLIM TRACK

PICCOLO TRACK

RCA TRIM INSTALLATION

RCA TRIMLESS INSTALLAITON