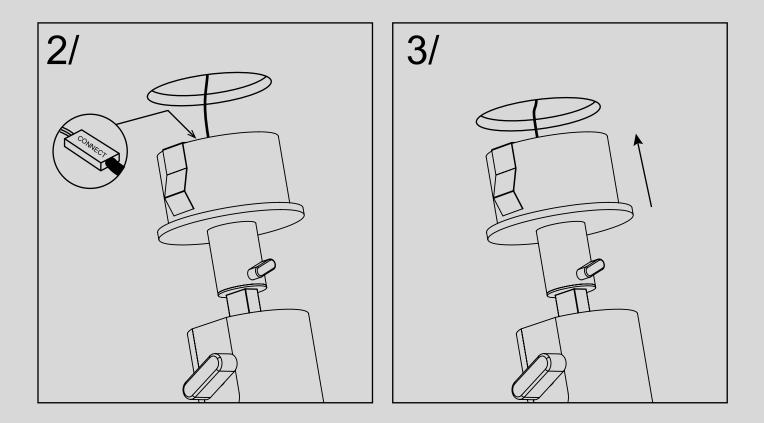

### SIMPLE PEG INSTALLATION

CEILING PEG INSTALLATION Ø50

RECESSED PEG INSTALLATION Ø43 AND Ø60

INSTALLATION ON TRACK

SLIM TRACK

PICCOLO TRACK

RCA TRIM INSTALLATION

RCA TRIMLESS INSTALLAITON