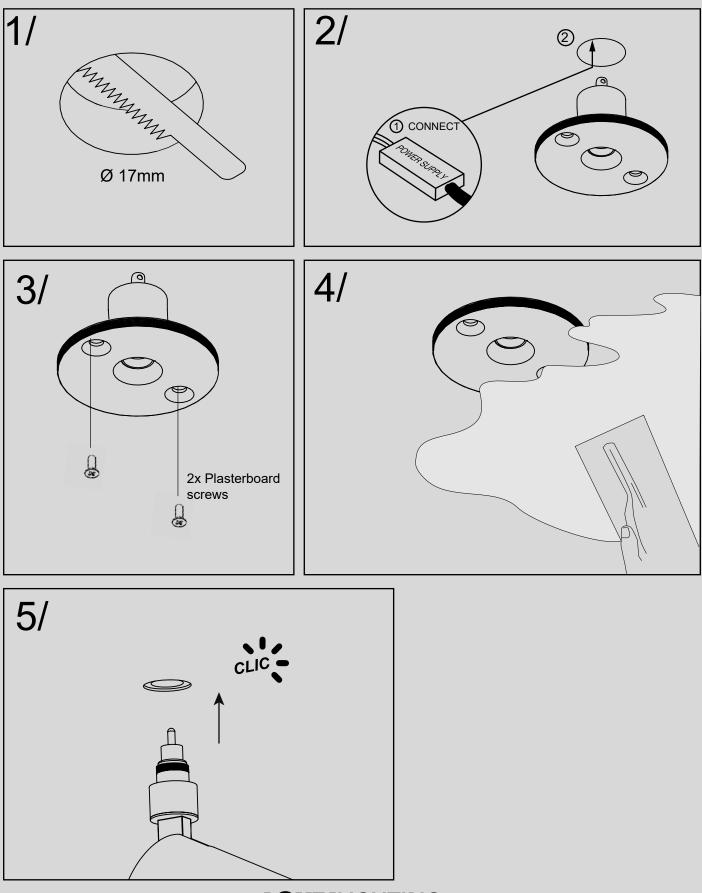

### SIMPLE PEG INSTALLATION

CEILING PEG INSTALLATION Ø50

RECESSED PEG INSTALLATION Ø43 AND Ø60

INSTALLATION ON TRACK

SLIM TRACK

PICCOLO TRACK

RCA TRIM INSTALLATION

RCA TRIMLESS INSTALLAITON