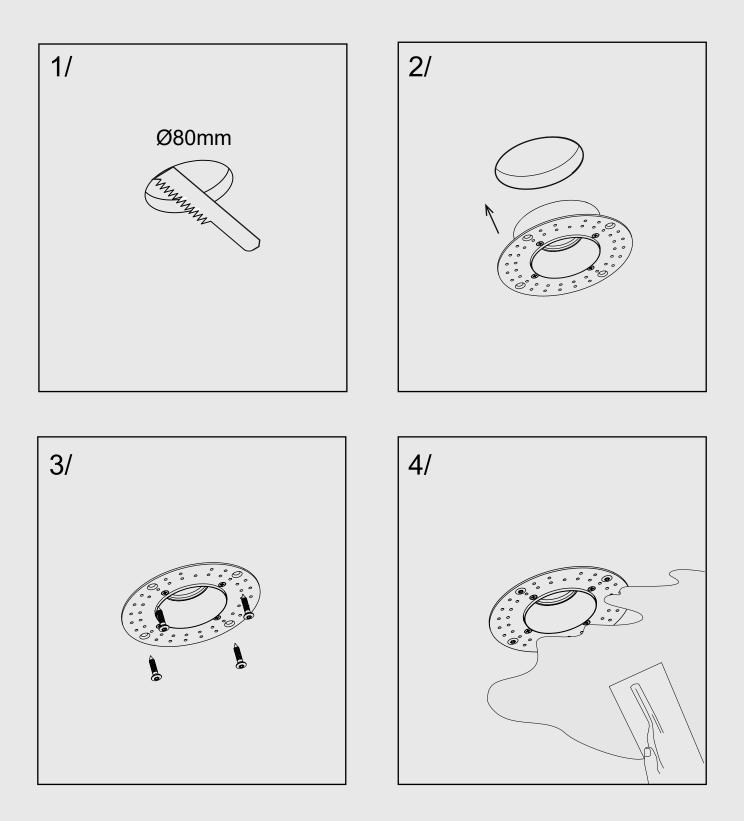

lectrical safety, the proper functioning of the combined system, or any damage resulting from this combination. The liability for any defect in the LOUPI adapter remains unchanged.
- Only the manufacturer is authorized to replace or repair the LED module of this lighting device. In the event of damage or failure of the LED module, the entire lighting device must be returned to the factory.
- Please follow national guidelines for installation and accident prevention.
- This lighting device is intended for indoor use only in dry environments.
- When cleaning, please use only a high-quality microfiber cloth suitable for precision optical systems.



57-59 rue Denis Papin 93500 Pantin, France

contact@loupi.com +33 1 49 15 99 99 www.loupi-lighting.com

## **APOLLO 6** *Trimless Installation*



## **APOLLO 6** *Trim Installation*





# **APOLLO 6** Spot Installation