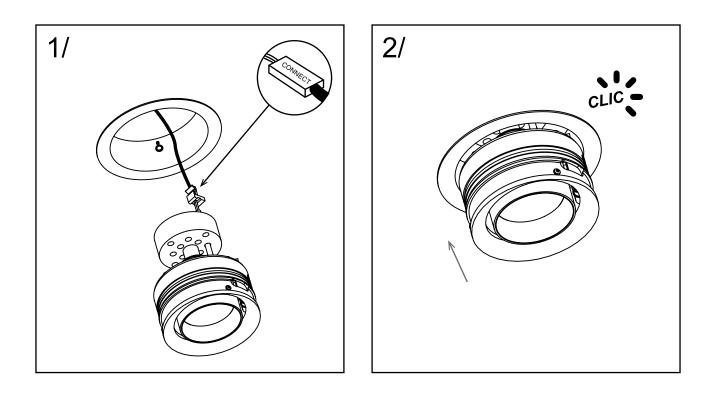

e resulting from this combination. The liability for any defect in the LOUPI adapter remains unchanged.
- Only the manufacturer is authorized to replace or repair the LED module of this lighting device. In the event of damage or failure of the LED module, the entire lighting device must be returned to the factory.
- Please follow national guidelines for installation and accident prevention.
- This lighting device is intended for indoor use only in dry environments.
- When cleaning, please use only a high-quality microfiber cloth suitable for precision optical systems.



57-59 rue Denis Papin 93500 Pantin, France

contact@loupi.com +33 1 49 15 99 99 www.loupi-lighting.com

## **APOLLO 6** *Trimless Installation*



## **APOLLO 6** *Trim Installation*





# **APOLLO 6** Spot Installation